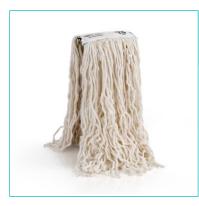

## Mop narrow central band

Cotton mop with 5 cm central band

|          | Te    | chnical information |   |     |     |       |       |
|----------|-------|---------------------|---|-----|-----|-------|-------|
| code     | notes | cm                  | С | gr  | pcs | kg    | m³    |
| 00001500 |       |                     |   | 350 | 50  | 18,6  | 0,094 |
| 00001501 |       |                     |   | 400 | 50  | 21,1  | 0,094 |
| 00001502 |       |                     |   | 450 | 50  | 23,79 | 0,1   |
| 00001503 |       |                     |   | 500 | 50  | 26,1  | 0,11  |

#### Material

Yarn: cotton - Support: cotton