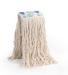

## Mop narrow central band

Cotton mop with 5 cm central band

|          | Te    | chnical information |   |     |     |       |       |
|----------|-------|---------------------|---|-----|-----|-------|-------|
| code     | notes | cm                  | С | gr  | pcs | kg    | m³    |
| 00001500 |       |                     |   | 350 | 50  | 18,6  | 0,094 |
| 00001501 |       |                     |   | 400 | 50  | 21,1  | 0,094 |
| 00001502 |       |                     |   | 450 | 50  | 23,79 | 0,1   |
| 00001503 |       |                     |   | 500 | 50  | 26,1  | 0,11  |

#### Material

Yarn: cotton - Support: cotton