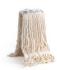

## Mop narrow central band

Cotton mop with 5 cm central band

|          | Te    | chnical information |   |     |     |       |       |
|----------|-------|---------------------|---|-----|-----|-------|-------|
| code     | notes | cm                  | С | gr  | pcs | kg    | m³    |
| 00001500 |       |                     |   | 350 | 50  | 18,6  | 0,094 |
| 00001501 |       |                     |   | 400 | 50  | 21,1  | 0,094 |
| 00001502 |       |                     |   | 450 | 50  | 23,79 | 0,1   |
| 00001503 |       |                     |   | 500 | 50  | 26,1  | 0,11  |

#### Material

Yarn: cotton - Support: cotton